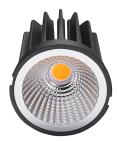

## **IN**LITE

HERO ECO 9W 60D 40K CRI > 90

LL-010-40-60

4000°K / Ra90

CHROMACITY TOLERANCE (MacAdam Step): <3

EMISSION: 60° / Symmetric Round

REMOTE CONTROL GEAR

IP20

POWER: 9W

CURRENT: 500mA

**DELIVERED LUMENS: 1010lm** 

SERVICE MAINTENANCE: L90 >61,000 HRS

The latest generation Hero ECO has been engineered to achieve the highest performance possible, with improved light quality CRI>90, while still meeting the requirements for budget conscious projects. With a delivered light output of up to 1010 lumens from only 9 watts lamp power (11w including driver), the Hero ECO delivers outstanding performance and value. Hero Eco downlights are rated IC-4. The IC-4 rating means that when installed in the ceiling Hero Eco downlights can be abutted and or directly covered by a maximum of 240mm of insulation safely.