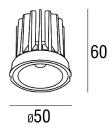

## **IN**LITE

HERO ECO 9W 60D 40K CRI > 90

LL-010-40-60

4000°K / Ra90

CHROMACITY TOLERANCE (MacAdam Step): <3

EMISSION: 60° / Symmetric Round

REMOTE CONTROL GEAR

IP20

POWER: 9W

CURRENT: 500mA

**DELIVERED LUMENS: 1010lm** 

SERVICE MAINTENANCE: L90 >61,000 HRS

The latest generation Hero ECO has been engineered to achieve the highest performance possible, with improved light quality CRI>90, while still meeting the requirements for budget conscious projects. With a delivered light output of up to 1010 lumens from only 9 watts lamp power (11w including driver), the Hero ECO delivers outstanding performance and value. Hero Eco downlights are rated IC-4. The IC-4 rating means that when installed in the ceiling Hero Eco downlights can be abutted and or directly covered by a maximum of 240mm of insulation safely.